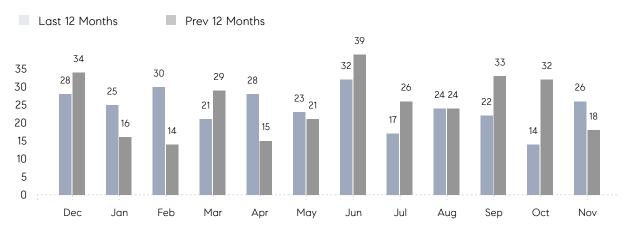

November 2022

# Mastic Beach Market Insights

## Mastic Beach

SUFFOLK, NOVEMBER 2022

### **Property Statistics**

|               |               | Nov 2022    | Nov 2021    | % Change |  |
|---------------|---------------|-------------|-------------|----------|--|
| Single-Family | # OF SALES    | 26          | 18          | 44.4%    |  |
|               | SALES VOLUME  | \$8,930,000 | \$5,296,000 | 68.6%    |  |
|               | AVERAGE PRICE | \$343,462   | \$294,222   | 16.7%    |  |
|               | AVERAGE DOM   | 45          | 56          | -19.6%   |  |

### Monthly Sales



### Monthly Total Sales Volume



# COMPASS



Compass makes no representations or warranties, express or implied, with respect to future market conditions or prices of residential product at the time the subject property or any competitive property is complete and ready for occupancy or with respect to any report, study, finding, recommendation or other information provided by Compass herein. Moreover, no warranty, express or implied, is made or should be assumed regarding the accuracy, adequacy, completeness, legality, reliability, merchantability or fitness for a particular purpose of any information, in part or whole, contained herein. All material is presented with the understanding that Compass shall not be deemed to provide legal, accounting or other professional services. This is