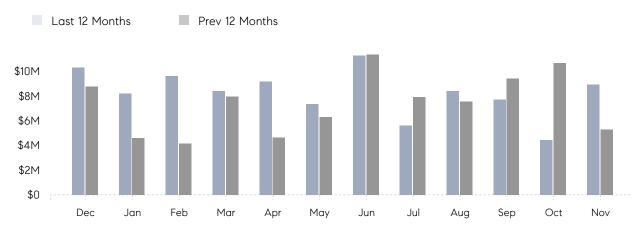

November 2022

# Mastic Beach Market Insights

## Mastic Beach

SUFFOLK, NOVEMBER 2022

### **Property Statistics**

|               |               | Nov 2022    | Nov 2021    | % Change |  |
|---------------|---------------|-------------|-------------|----------|--|
| Single-Family | # OF SALES    | 26          | 18          | 44.4%    |  |
|               | SALES VOLUME  | \$8,930,000 | \$5,296,000 | 68.6%    |  |
|               | AVERAGE PRICE | \$343,462   | \$294,222   | 16.7%    |  |
|               | AVERAGE DOM   | 45          | 56          | -19.6%   |  |

### Monthly Sales



### Monthly Total Sales Volume



# COMPASS



Compass makes no representations or warranties, express or implied, with respect to future market conditions or prices of residential product at the time the subject property or any competitive property is complete and ready for occupancy or with respect to any report, study, finding, recommendation or other information provided by Compass herein. Moreover, no warranty, express or implied, is made or should be assumed regarding the accuracy, adequacy, completeness, legality, reliability, merchantability or fitness for a particular purpose of any information, in part or whole, contained herein. All material is presented with the understanding that Compass shall not be deemed to provide legal, accounting or other professional services. This is not intended to solicit the purch