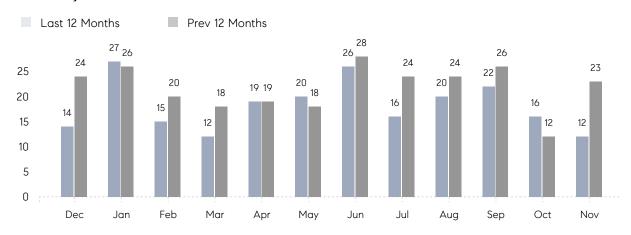

### Monthly Sales

## **Property Statistics**

|               |               | Nov 2022    | Nov 2021     | % Change |   |
|---------------|---------------|-------------|--------------|----------|---|
| Single-Family | # OF SALES    | 12          | 23           | -47.8%   | _ |
|               | SALES VOLUME  | \$9,056,000 | \$14,599,100 | -38.0%   |   |
|               | AVERAGE PRICE | \$754,667   | \$634,743    | 18.9%    |   |
|               | AVERAGE DOM   | 43          | 49           | -12.2%   |   |