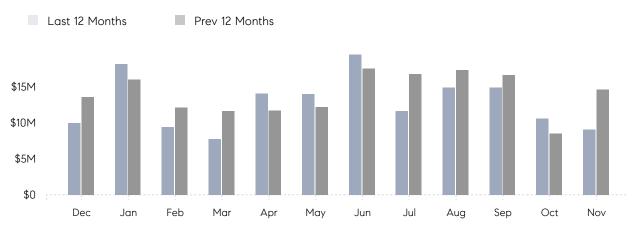

### Monthly Total Sales Volume

## **Property Statistics**

|               |               | Nov 2022    | Nov 2021     | % Change |   |
|---------------|---------------|-------------|--------------|----------|---|
| Single-Family | # OF SALES    | 12          | 23           | -47.8%   | _ |
|               | SALES VOLUME  | \$9,056,000 | \$14,599,100 | -38.0%   |   |
|               | AVERAGE PRICE | \$754,667   | \$634,743    | 18.9%    |   |
|               | AVERAGE DOM   | 43          | 49           | -12.2%   |   |