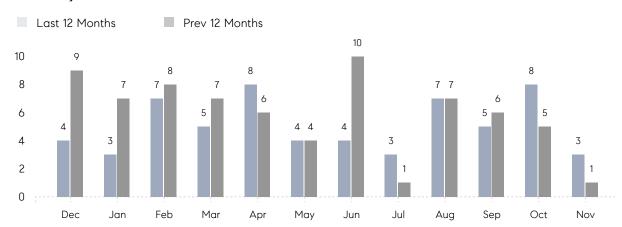

November 2022

# Locust Valley Market Insights

# Locust Valley

NASSAU, NOVEMBER 2022

## **Property Statistics**

|               |               | Nov 2022    | Nov 2021  | % Change |  |
|---------------|---------------|-------------|-----------|----------|--|
| Single-Family | # OF SALES    | 3           | 1         | 200.0%   |  |
|               | SALES VOLUME  | \$3,635,000 | \$660,000 | 450.8%   |  |
|               | AVERAGE PRICE | \$1,211,667 | \$660,000 | 83.6%    |  |
|               | AVERAGE DOM   | 91          | 97        | -6.2%    |  |

### Monthly Sales



### Monthly Total Sales Volume



# COMPASS



Compass makes no representations or warranties, express or implied, with respect to future market conditions or prices of residential product at the time the subject property or any competitive property is complete and ready for occupancy or with respect to any report, study, finding, recommendation or other information provided by Compass herein. Moreover, no warranty, express or implied, is made or should be assumed regarding the accuracy, adequacy, completeness, legality, reliability, merchantability or fitness for a particular purpose of any information, in part or whole, contained herein. All material is presented with the understanding that Compass shall not be deemed to provide legal, accounting or other professional services. This is