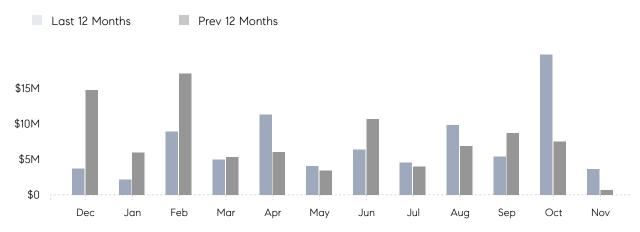

November 2022

# Locust Valley Market Insights

# Locust Valley

NASSAU, NOVEMBER 2022

## **Property Statistics**

|               |               | Nov 2022    | Nov 2021  | % Change |  |
|---------------|---------------|-------------|-----------|----------|--|
| Single-Family | # OF SALES    | 3           | 1         | 200.0%   |  |
|               | SALES VOLUME  | \$3,635,000 | \$660,000 | 450.8%   |  |
|               | AVERAGE PRICE | \$1,211,667 | \$660,000 | 83.6%    |  |
|               | AVERAGE DOM   | 91          | 97        | -6.2%    |  |

### Monthly Sales



### Monthly Total Sales Volume



# COMPASS



Compass makes no representations or warranties, express or implied, with respect to future market conditions or prices of residential product at the time the subject property or any competitive property is complete and ready for occupancy or with respect to any report, study, finding, recommendation or other information provided by Compass herein. Moreover, no warranty, express or implied, is made or should be assumed regarding the accuracy, adequacy, completeness, legality, reliability, merchantability or fitness for a particular purpose of any information, in part or whole, contained herein. All material is presented with the understanding that Compass shall not be deemed to provide legal, accounting or other professional services. This is not intended to solicit the purch