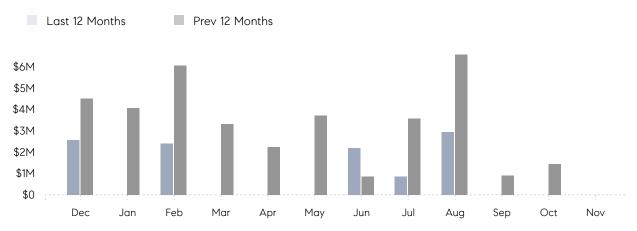

November 2022

# Lloyd Neck Market Insights

# Lloyd Neck

SUFFOLK, NOVEMBER 2022

## **Property Statistics**

|               |               | Nov 2022 | Nov 2021 | % Change |  |
|---------------|---------------|----------|----------|----------|--|
| Single-Family | # OF SALES    | 0        | 0        | 0.0%     |  |
|               | SALES VOLUME  | \$0      | \$0      | -        |  |
|               | AVERAGE PRICE | \$0      | \$0      | -        |  |
|               | AVERAGE DOM   | 0        | 0        | -        |  |

### Monthly Sales



### Monthly Total Sales Volume



# COMPASS



Compass makes no representations or warranties, express or implied, with respect to future market conditions or prices of residential product at the time the subject property or any competitive property is complete and ready for occupancy or with respect to any report, study, finding, recommendation or other information provided by Compass herein. Moreover, no warranty, express or implied, is made or should be assumed regarding the accuracy, adequacy, completeness, legality, reliability, merchantability or fitness for a particular purpose of any information, in part or whole, contained herein. All material is presented with the understanding that Compass shall not be deemed to provide legal, accounting or other professional services. This is not intended to solicit the purch