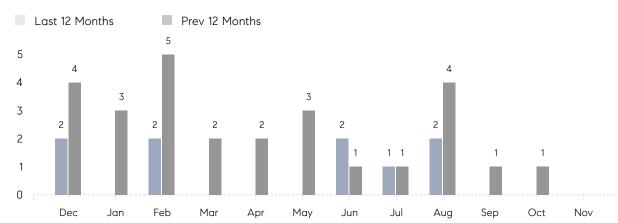

November 2022

# Lloyd Neck Market Insights

# Lloyd Neck

SUFFOLK, NOVEMBER 2022

## **Property Statistics**

|               |               | Nov 2022 | Nov 2021 | % Change |  |
|---------------|---------------|----------|----------|----------|--|
| Single-Family | # OF SALES    | 0        | 0        | 0.0%     |  |
|               | SALES VOLUME  | \$0      | \$0      | -        |  |
|               | AVERAGE PRICE | \$0      | \$0      | -        |  |
|               | AVERAGE DOM   | 0        | 0        | -        |  |

### Monthly Sales



### Monthly Total Sales Volume



# COMPASS



Compass makes no representations or warranties, express or implied, with respect to future market conditions or prices of residential product at the time the subject property or any competitive property is complete and ready for occupancy or with respect to any report, study, finding, recommendation or other information provided by Compass herein. Moreover, no warranty, express or implied, is made or should be assumed regarding the accuracy, adequacy, completeness, legality, reliability, merchantability or fitness for a particular purpose of any information, in part or whole, contained herein. All material is presented with the understanding that Compass shall not be deemed to provide legal, accounting or other professional services. This is