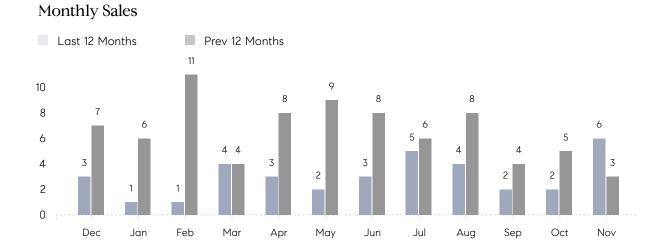

## **Property Statistics**

|               |               | Nov 2022     | Nov 2021    | % Change |
|---------------|---------------|--------------|-------------|----------|
| Single-Family | # OF SALES    | 6            | 3           | 100.0%   |
|               | SALES VOLUME  | \$10,864,000 | \$4,675,000 | 132.4%   |
|               | AVERAGE PRICE | \$1,810,667  | \$1,558,333 | 16.2%    |
|               | AVERAGE DOM   | 42           | 53          | -20.8%   |