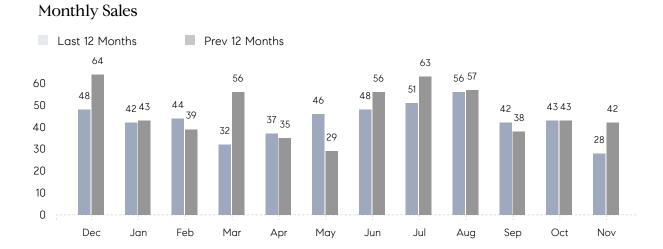

## **Property Statistics**

|               |               | Nov 2022     | Nov 2021     | % Change |
|---------------|---------------|--------------|--------------|----------|
| Single-Family | # OF SALES    | 28           | 42           | -33.3%   |
|               | SALES VOLUME  | \$16,611,100 | \$24,710,088 | -32.8%   |
|               | AVERAGE PRICE | \$593,254    | \$588,335    | 0.8%     |
|               | AVERAGE DOM   | 51           | 40           | 27.5%    |