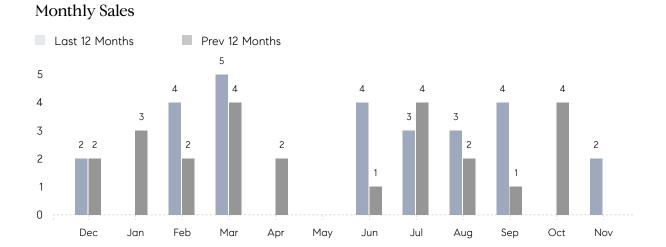

## **Property Statistics**

|               |               | Nov 2022    | Nov 2021 | % Change |  |
|---------------|---------------|-------------|----------|----------|--|
| Single-Family | # OF SALES    | 2           | 0        | 0.0%     |  |
|               | SALES VOLUME  | \$2,380,000 | \$0      | -        |  |
|               | AVERAGE PRICE | \$1,190,000 | \$0      | -        |  |
|               | AVERAGE DOM   | 41          | 0        | -        |  |