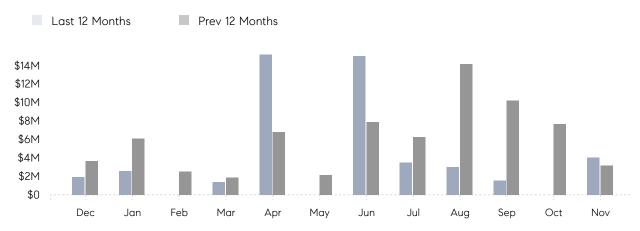

November 2022

# Laurel Hollow Market Insights

## Laurel Hollow

NASSAU, NOVEMBER 2022

### **Property Statistics**

|               |               | Nov 2022    | Nov 2021    | % Change |  |
|---------------|---------------|-------------|-------------|----------|--|
| Single-Family | # OF SALES    | 1           | 2           | -50.0%   |  |
|               | SALES VOLUME  | \$4,055,000 | \$3,175,000 | 27.7%    |  |
|               | AVERAGE PRICE | \$4,055,000 | \$1,587,500 | 155.4%   |  |
|               | AVERAGE DOM   | 361         | 48          | 652.1%   |  |

### Monthly Sales



### Monthly Total Sales Volume



# COMPASS



Compass makes no representations or warranties, express or implied, with respect to future market conditions or prices of residential product at the time the subject property or any competitive property is complete and ready for occupancy or with respect to any report, study, finding, recommendation or other information provided by Compass herein. Moreover, no warranty, express or implied, is made or should be assumed regarding the accuracy, adequacy, completeness, legality, reliability, merchantability or fitness for a particular purpose of any information, in part or whole, contained herein. All material is presented with the understanding that Compass shall not be deemed to provide legal, accounting or other professional services. This is not intended to solicit the purch