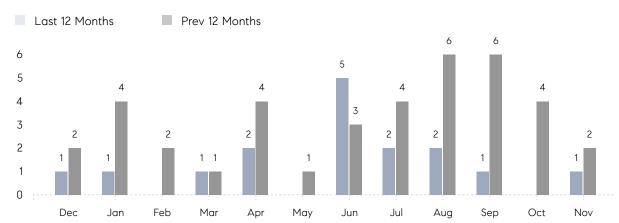

November 2022

# Laurel Hollow Market Insights

## Laurel Hollow

NASSAU, NOVEMBER 2022

### **Property Statistics**

|               |               | Nov 2022    | Nov 2021    | % Change |  |
|---------------|---------------|-------------|-------------|----------|--|
| Single-Family | # OF SALES    | 1           | 2           | -50.0%   |  |
|               | SALES VOLUME  | \$4,055,000 | \$3,175,000 | 27.7%    |  |
|               | AVERAGE PRICE | \$4,055,000 | \$1,587,500 | 155.4%   |  |
|               | AVERAGE DOM   | 361         | 48          | 652.1%   |  |

### Monthly Sales



### Monthly Total Sales Volume



# COMPASS



Compass makes no representations or warranties, express or implied, with respect to future market conditions or prices of residential product at the time the subject property or any competitive property is complete and ready for occupancy or with respect to any report, study, finding, recommendation or other information provided by Compass herein. Moreover, no warranty, express or implied, is made or should be assumed regarding the accuracy, adequacy, completeness, legality, reliability, merchantability or fitness for a particular purpose of any information, in part or whole, contained herein. All material is presented with the understanding that Compass shall not be deemed to provide legal, accounting or other professional services. This is