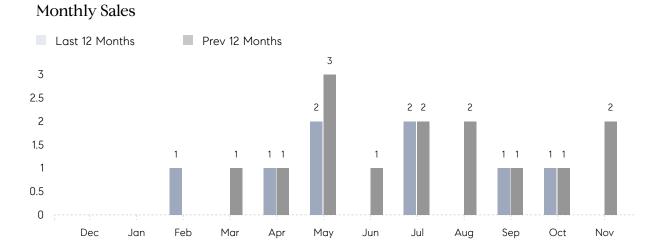

## **Property Statistics**

|               |               | Nov 2022 | Nov 2021    | % Change |  |
|---------------|---------------|----------|-------------|----------|--|
| Single-Family | # OF SALES    | 0        | 2           | 0.0%     |  |
|               | SALES VOLUME  | \$0      | \$3,100,000 | -        |  |
|               | AVERAGE PRICE | \$0      | \$1,550,000 | -        |  |
|               | AVERAGE DOM   | 0        | 192         | -        |  |