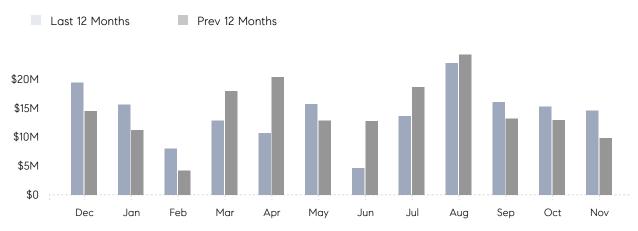

### Monthly Total Sales Volume

### **Property Statistics**

|               |               | Nov 2022     | Nov 2021    | % Change |  |
|---------------|---------------|--------------|-------------|----------|--|
| Single-Family | # OF SALES    | 13           | 10          | 30.0%    |  |
|               | SALES VOLUME  | \$14,545,388 | \$9,803,000 | 48.4%    |  |
|               | AVERAGE PRICE | \$1,118,876  | \$980,300   | 14.1%    |  |
|               | AVERAGE DOM   | 86           | 35          | 145.7%   |  |