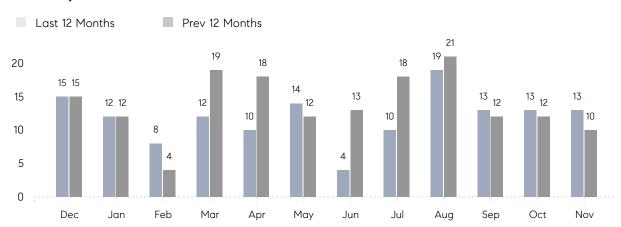

### Monthly Sales

### **Property Statistics**

|               |               | Nov 2022     | Nov 2021    | % Change |  |
|---------------|---------------|--------------|-------------|----------|--|
| Single-Family | # OF SALES    | 13           | 10          | 30.0%    |  |
|               | SALES VOLUME  | \$14,545,388 | \$9,803,000 | 48.4%    |  |
|               | AVERAGE PRICE | \$1,118,876  | \$980,300   | 14.1%    |  |
|               | AVERAGE DOM   | 86           | 35          | 145.7%   |  |