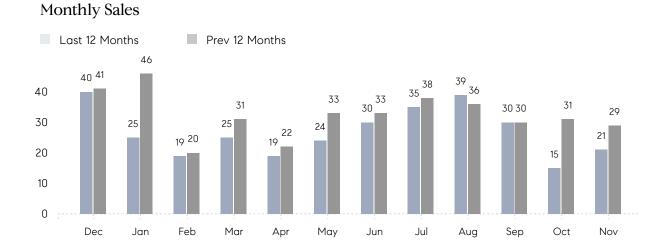

## **Property Statistics**

|               |               | Nov 2022     | Nov 2021     | % Change |
|---------------|---------------|--------------|--------------|----------|
| Single-Family | # OF SALES    | 21           | 29           | -27.6%   |
|               | SALES VOLUME  | \$12,333,000 | \$15,872,000 | -22.3%   |
|               | AVERAGE PRICE | \$587,286    | \$547,310    | 7.3%     |
|               | AVERAGE DOM   | 41           | 44           | -6.8%    |