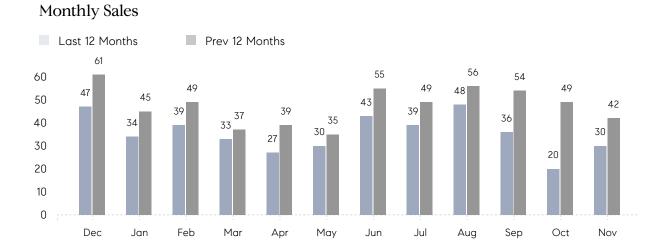

## **Property Statistics**

|               |               | Nov 2022     | Nov 2021     | % Change |
|---------------|---------------|--------------|--------------|----------|
| Single-Family | # OF SALES    | 30           | 42           | -28.6%   |
|               | SALES VOLUME  | \$22,291,900 | \$33,312,888 | -33.1%   |
|               | AVERAGE PRICE | \$743,063    | \$793,164    | -6.3%    |
|               | AVERAGE DOM   | 59           | 50           | 18.0%    |