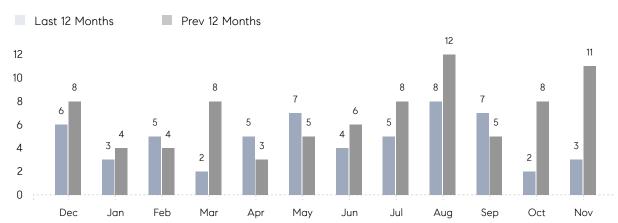

### **Property Statistics**

|               |               | Nov 2022    | Nov 2021    | % Change |  |
|---------------|---------------|-------------|-------------|----------|--|
| Single-Family | # OF SALES    | 3           | 11          | -72.7%   |  |
|               | SALES VOLUME  | \$2,720,000 | \$8,951,000 | -69.6%   |  |
|               | AVERAGE PRICE | \$906,667   | \$813,727   | 11.4%    |  |
|               | AVERAGE DOM   | 43          | 117         | -63.2%   |  |

#### Monthly Sales