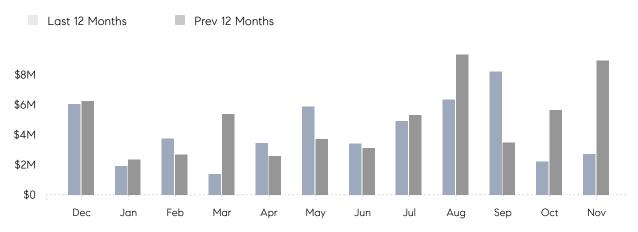

### **Property Statistics**

|               |               | Nov 2022    | Nov 2021    | % Change |  |
|---------------|---------------|-------------|-------------|----------|--|
| Single-Family | # OF SALES    | 3           | 11          | -72.7%   |  |
|               | SALES VOLUME  | \$2,720,000 | \$8,951,000 | -69.6%   |  |
|               | AVERAGE PRICE | \$906,667   | \$813,727   | 11.4%    |  |
|               | AVERAGE DOM   | 43          | 117         | -63.2%   |  |

#### Monthly Total Sales Volume