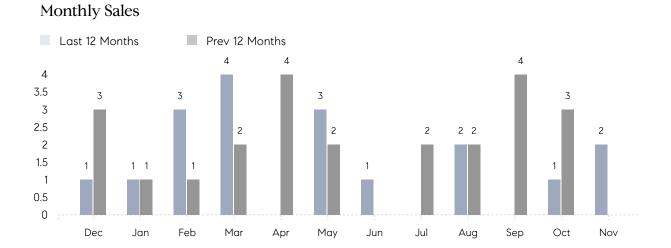

## **Property Statistics**

|               |               | Nov 2022    | Nov 2021 | % Change |  |
|---------------|---------------|-------------|----------|----------|--|
| Single-Family | # OF SALES    | 2           | 0        | 0.0%     |  |
|               | SALES VOLUME  | \$4,015,000 | \$0      | -        |  |
|               | AVERAGE PRICE | \$2,007,500 | \$0      | -        |  |
|               | AVERAGE DOM   | 17          | 0        | -        |  |