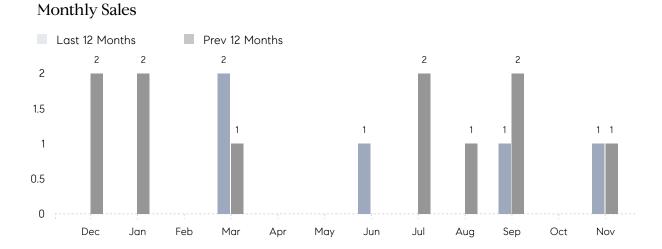

## **Property Statistics**

|               |               | Nov 2022    | Nov 2021    | % Change |
|---------------|---------------|-------------|-------------|----------|
| Single-Family | # OF SALES    | 1           | 1           | 0.0%     |
|               | SALES VOLUME  | \$1,900,000 | \$1,800,000 | 5.6%     |
|               | AVERAGE PRICE | \$1,900,000 | \$1,800,000 | 5.6%     |
|               | AVERAGE DOM   | 138         | 210         | -34.3%   |