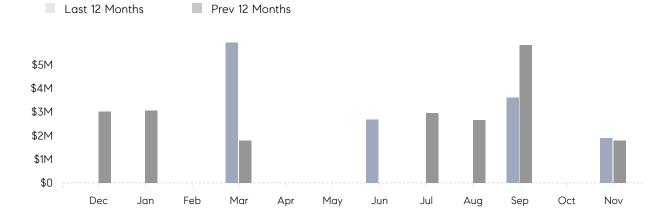

## **Property Statistics**

|               |               | Nov 2022    | Nov 2021    | % Change |
|---------------|---------------|-------------|-------------|----------|
| Single-Family | # OF SALES    | 1           | 1           | 0.0%     |
|               | SALES VOLUME  | \$1,900,000 | \$1,800,000 | 5.6%     |
|               | AVERAGE PRICE | \$1,900,000 | \$1,800,000 | 5.6%     |
|               | AVERAGE DOM   | 138         | 210         | -34.3%   |

Monthly Total Sales Volume

COMPASS

 $\sim$   $\sim$   $\sim$   $\sim$   $\sim$ / / / / / / / //// | | | | | / ------

Compass makes no representations or warranties, express or implied, with respect to future market conditions or prices of residential product at the time the subject property or any competitive property is complete and ready for occupancy or with respect to any report, study, finding, recommendation or other information provided by Compass herein. Moreover, no warranty, express or implied, is made or should be assumed regarding the accuracy, adequacy, completeness, legality, reliability, merchantability or fitness for a particular purpose of any information, in part or whole, contained herein. All material is presented with the understanding that Compass shall not be deemed to provide legal, accounting or other professional services. This is not intended to solicit the purchase or sale of any property. Any and all such warranties are hereby expressly disclaimed. Equal Housing Opportunity.