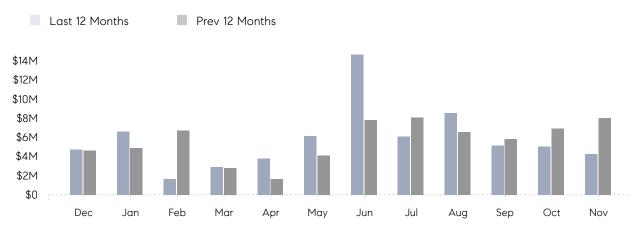

November 2022

# Greenlawn Market Insights

## Greenlawn

SUFFOLK, NOVEMBER 2022

### **Property Statistics**

|               |               | Nov 2022    | Nov 2021    | % Change |  |
|---------------|---------------|-------------|-------------|----------|--|
| Single-Family | # OF SALES    | 6           | 10          | -40.0%   |  |
|               | SALES VOLUME  | \$4,253,000 | \$8,033,912 | -47.1%   |  |
|               | AVERAGE PRICE | \$708,833   | \$803,391   | -11.8%   |  |
|               | AVERAGE DOM   | 55          | 30          | 83.3%    |  |

### Monthly Sales



### Monthly Total Sales Volume



# COMPASS



Compass makes no representations or warranties, express or implied, with respect to future market conditions or prices of residential product at the time the subject property or any competitive property is complete and ready for occupancy or with respect to any report, study, finding, recommendation or other information provided by Compass herein. Moreover, no warranty, express or implied, is made or should be assumed regarding the accuracy, adequacy, completeness, legality, reliability, merchantability or fitness for a particular purpose of any information, in part or whole, contained herein. All material is presented with the understanding that Compass shall not be deemed to provide legal, accounting or other professional services. This is not intended to solicit the purch