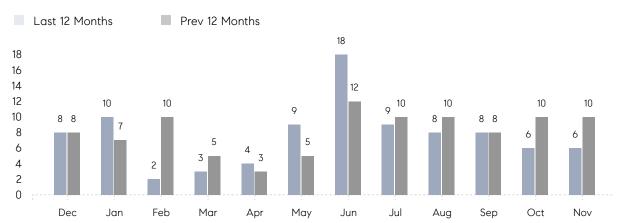

November 2022

# Greenlawn Market Insights

## Greenlawn

SUFFOLK, NOVEMBER 2022

### **Property Statistics**

|               |               | Nov 2022    | Nov 2021    | % Change |  |
|---------------|---------------|-------------|-------------|----------|--|
| Single-Family | # OF SALES    | 6           | 10          | -40.0%   |  |
|               | SALES VOLUME  | \$4,253,000 | \$8,033,912 | -47.1%   |  |
|               | AVERAGE PRICE | \$708,833   | \$803,391   | -11.8%   |  |
|               | AVERAGE DOM   | 55          | 30          | 83.3%    |  |

### Monthly Sales



### Monthly Total Sales Volume



# COMPASS



Compass makes no representations or warranties, express or implied, with respect to future market conditions or prices of residential product at the time the subject property or any competitive property is complete and ready for occupancy or with respect to any report, study, finding, recommendation or other information provided by Compass herein. Moreover, no warranty, express or implied, is made or should be assumed regarding the accuracy, adequacy, completeness, legality, reliability, merchantability or fitness for a particular purpose of any information, in part or whole, contained herein. All material is presented with the understanding that Compass shall not be deemed to provide legal, accounting or other professional services. This is