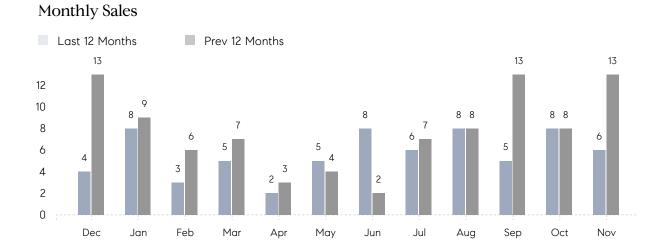

## **Property Statistics**

|               |               | Nov 2022    | Nov 2021     | % Change |
|---------------|---------------|-------------|--------------|----------|
| Single-Family | # OF SALES    | 6           | 13           | -53.8%   |
|               | SALES VOLUME  | \$4,916,000 | \$11,495,000 | -57.2%   |
|               | AVERAGE PRICE | \$819,333   | \$884,231    | -7.3%    |
|               | AVERAGE DOM   | 49          | 72           | -31.9%   |