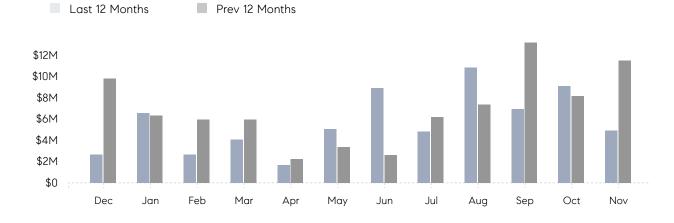

## **Property Statistics**

|               |               | Nov 2022    | Nov 2021     | % Change |
|---------------|---------------|-------------|--------------|----------|
| Single-Family | # OF SALES    | 6           | 13           | -53.8%   |
|               | SALES VOLUME  | \$4,916,000 | \$11,495,000 | -57.2%   |
|               | AVERAGE PRICE | \$819,333   | \$884,231    | -7.3%    |
|               | AVERAGE DOM   | 49          | 72           | -31.9%   |

## Monthly Total Sales Volume

COMPASS

 $\sim$   $\sim$   $\sim$   $\sim$   $\sim$ / / / / / / / //// | | | | | / ------

Compass makes no representations or warranties, express or implied, with respect to future market conditions or prices of residential product at the time the subject property or any competitive property is complete and ready for occupancy or with respect to any report, study, finding, recommendation or other information provided by Compass herein. Moreover, no warranty, express or implied, is made or should be assumed regarding the accuracy, adequacy, completeness, legality, reliability, merchantability or fitness for a particular purpose of any information, in part or whole, contained herein. All material is presented with the understanding that Compass shall not be deemed to provide legal, accounting or other professional services. This is not intended to solicit the purchase or sale of any property. Any and all such warranties are hereby expressly disclaimed. Equal Housing Opportunity.