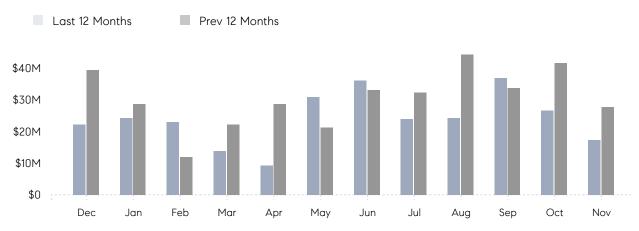

### Monthly Total Sales Volume

## **Property Statistics**

|               |               | Nov 2022     | Nov 2021     | % Change |  |
|---------------|---------------|--------------|--------------|----------|--|
| Single-Family | # OF SALES    | 18           | 21           | -14.3%   |  |
|               | SALES VOLUME  | \$17,333,211 | \$27,846,063 | -37.8%   |  |
|               | AVERAGE PRICE | \$962,956    | \$1,326,003  | -27.4%   |  |
|               | AVERAGE DOM   | 53           | 38           | 39.5%    |  |