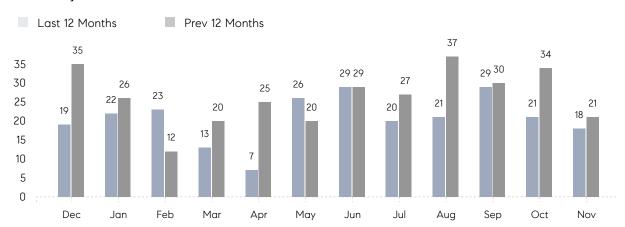

### Monthly Sales

## **Property Statistics**

|               |               | Nov 2022     | Nov 2021     | % Change |  |
|---------------|---------------|--------------|--------------|----------|--|
| Single-Family | # OF SALES    | 18           | 21           | -14.3%   |  |
|               | SALES VOLUME  | \$17,333,211 | \$27,846,063 | -37.8%   |  |
|               | AVERAGE PRICE | \$962,956    | \$1,326,003  | -27.4%   |  |
|               | AVERAGE DOM   | 53           | 38           | 39.5%    |  |