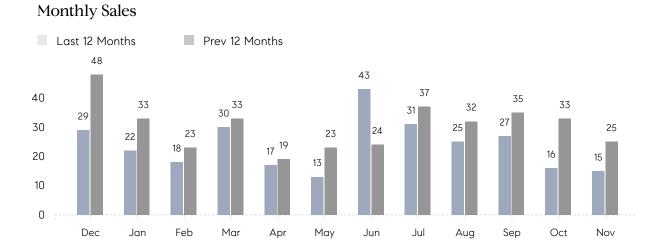

## **Property Statistics**

|               |               | Nov 2022     | Nov 2021     | % Change |
|---------------|---------------|--------------|--------------|----------|
| Single-Family | # OF SALES    | 15           | 25           | -40.0%   |
|               | SALES VOLUME  | \$10,393,400 | \$14,675,000 | -29.2%   |
|               | AVERAGE PRICE | \$692,893    | \$587,000    | 18.0%    |
|               | AVERAGE DOM   | 37           | 41           | -9.8%    |