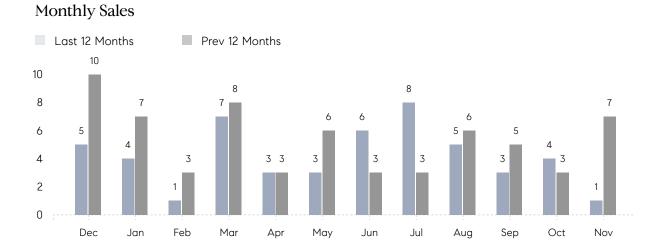

## **Property Statistics**

|               |               | Nov 2022    | Nov 2021    | % Change | _ |
|---------------|---------------|-------------|-------------|----------|---|
| Single-Family | # OF SALES    | 1           | 7           | -85.7%   | • |
|               | SALES VOLUME  | \$1,250,000 | \$4,612,490 | -72.9%   |   |
|               | AVERAGE PRICE | \$1,250,000 | \$658,927   | 89.7%    |   |
|               | AVERAGE DOM   | 305         | 102         | 199.0%   |   |