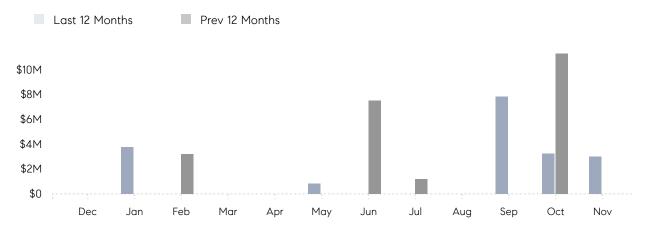

November 2022

# Centre Island Market Insights

## Centre Island

NASSAU, NOVEMBER 2022

### **Property Statistics**

|               |               | Nov 2022    | Nov 2021 | % Change |  |
|---------------|---------------|-------------|----------|----------|--|
| Single-Family | # OF SALES    | 1           | 0        | 0.0%     |  |
|               | SALES VOLUME  | \$3,000,000 | \$0      | -        |  |
|               | AVERAGE PRICE | \$3,000,000 | \$0      | -        |  |
|               | AVERAGE DOM   | 511         | 0        | -        |  |

### Monthly Sales



### Monthly Total Sales Volume



# COMPASS



Compass makes no representations or warranties, express or implied, with respect to future market conditions or prices of residential product at the time the subject property or any competitive property is complete and ready for occupancy or with respect to any report, study, finding, recommendation or other information provided by Compass herein. Moreover, no warranty, express or implied, is made or should be assumed regarding the accuracy, adequacy, completeness, legality, reliability, merchantability or fitness for a particular purpose of any information, in part or whole, contained herein. All material is presented with the understanding that Compass shall not be deemed to provide legal, accounting or other professional services. This is not intended to solicit the purch