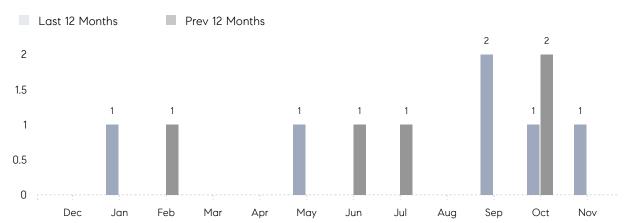

November 2022

# Centre Island Market Insights

## Centre Island

NASSAU, NOVEMBER 2022

### **Property Statistics**

|               |               | Nov 2022    | Nov 2021 | % Change |  |
|---------------|---------------|-------------|----------|----------|--|
| Single-Family | # OF SALES    | 1           | 0        | 0.0%     |  |
|               | SALES VOLUME  | \$3,000,000 | \$0      | -        |  |
|               | AVERAGE PRICE | \$3,000,000 | \$0      | -        |  |
|               | AVERAGE DOM   | 511         | 0        | -        |  |

### Monthly Sales



### Monthly Total Sales Volume



# COMPASS



Compass makes no representations or warranties, express or implied, with respect to future market conditions or prices of residential product at the time the subject property or any competitive property is complete and ready for occupancy or with respect to any report, study, finding, recommendation or other information provided by Compass herein. Moreover, no warranty, express or implied, is made or should be assumed regarding the accuracy, adequacy, completeness, legality, reliability, merchantability or fitness for a particular purpose of any information, in part or whole, contained herein. All material is presented with the understanding that Compass shall not be deemed to provide legal, accounting or other professional services. This is