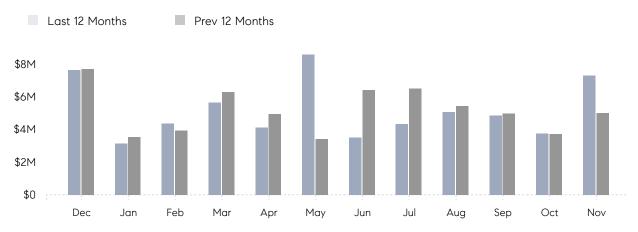

### Monthly Total Sales Volume

## **Property Statistics**

|               |               | Nov 2022    | Nov 2021    | % Change |  |
|---------------|---------------|-------------|-------------|----------|--|
| Single-Family | # OF SALES    | 10          | 7           | 42.9%    |  |
|               | SALES VOLUME  | \$7,307,999 | \$5,023,999 | 45.5%    |  |
|               | AVERAGE PRICE | \$730,800   | \$717,714   | 1.8%     |  |
|               | AVERAGE DOM   | 40          | 57          | -29.8%   |  |