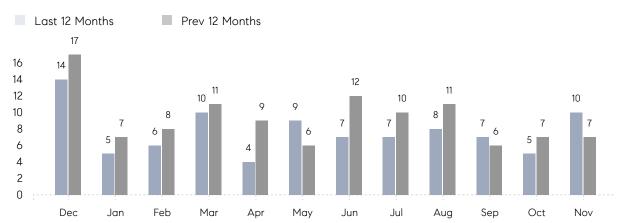

### Monthly Sales

## **Property Statistics**

|               |               | Nov 2022    | Nov 2021    | % Change |  |
|---------------|---------------|-------------|-------------|----------|--|
| Single-Family | # OF SALES    | 10          | 7           | 42.9%    |  |
|               | SALES VOLUME  | \$7,307,999 | \$5,023,999 | 45.5%    |  |
|               | AVERAGE PRICE | \$730,800   | \$717,714   | 1.8%     |  |
|               | AVERAGE DOM   | 40          | 57          | -29.8%   |  |