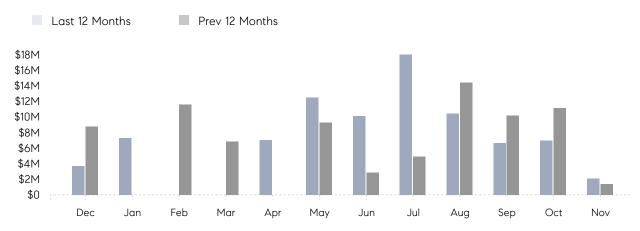

November 2022

# Brookville Market Insights

## Brookville

NASSAU, NOVEMBER 2022

### **Property Statistics**

|               |               | Nov 2022    | Nov 2021    | % Change |  |
|---------------|---------------|-------------|-------------|----------|--|
| Single-Family | # OF SALES    | 1           | 1           | 0.0%     |  |
|               | SALES VOLUME  | \$2,075,000 | \$1,400,000 | 48.2%    |  |
|               | AVERAGE PRICE | \$2,075,000 | \$1,400,000 | 48.2%    |  |
|               | AVERAGE DOM   | 103         | 148         | -30.4%   |  |

### Monthly Sales



### Monthly Total Sales Volume



# COMPASS



Compass makes no representations or warranties, express or implied, with respect to future market conditions or prices of residential product at the time the subject property or any competitive property is complete and ready for occupancy or with respect to any report, study, finding, recommendation or other information provided by Compass herein. Moreover, no warranty, express or implied, is made or should be assumed regarding the accuracy, adequacy, completeness, legality, reliability, merchantability or fitness for a particular purpose of any information, in part or whole, contained herein. All material is presented with the understanding that Compass shall not be deemed to provide legal, accounting or other professional services. This is not intended to solicit the purch