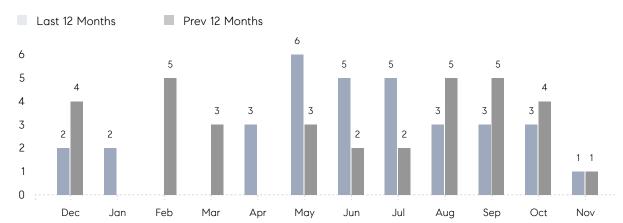

November 2022

# Brookville Market Insights

## Brookville

NASSAU, NOVEMBER 2022

### **Property Statistics**

|               |               | Nov 2022    | Nov 2021    | % Change |  |
|---------------|---------------|-------------|-------------|----------|--|
| Single-Family | # OF SALES    | 1           | 1           | 0.0%     |  |
|               | SALES VOLUME  | \$2,075,000 | \$1,400,000 | 48.2%    |  |
|               | AVERAGE PRICE | \$2,075,000 | \$1,400,000 | 48.2%    |  |
|               | AVERAGE DOM   | 103         | 148         | -30.4%   |  |

### Monthly Sales



### Monthly Total Sales Volume



# COMPASS



Compass makes no representations or warranties, express or implied, with respect to future market conditions or prices of residential product at the time the subject property or any competitive property is complete and ready for occupancy or with respect to any report, study, finding, recommendation or other information provided by Compass herein. Moreover, no warranty, express or implied, is made or should be assumed regarding the accuracy, adequacy, completeness, legality, reliability, merchantability or fitness for a particular purpose of any information, in part or whole, contained herein. All material is presented with the understanding that Compass shall not be deemed to provide legal, accounting or other professional services. This is