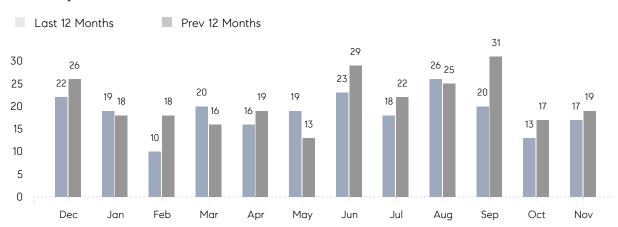

### Monthly Sales

## **Property Statistics**

|               |               | Nov 2022     | Nov 2021     | % Change |  |
|---------------|---------------|--------------|--------------|----------|--|
| Single-Family | # OF SALES    | 17           | 19           | -10.5%   |  |
|               | SALES VOLUME  | \$11,085,600 | \$12,053,000 | -8.0%    |  |
|               | AVERAGE PRICE | \$652,094    | \$634,368    | 2.8%     |  |
|               | AVERAGE DOM   | 52           | 48           | 8.3%     |  |