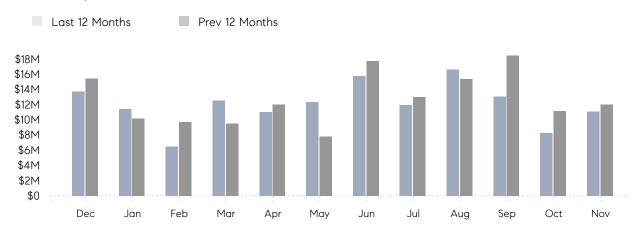

### Monthly Total Sales Volume

## **Property Statistics**

|               |               | Nov 2022     | Nov 2021     | % Change |  |
|---------------|---------------|--------------|--------------|----------|--|
| Single-Family | # OF SALES    | 17           | 19           | -10.5%   |  |
|               | SALES VOLUME  | \$11,085,600 | \$12,053,000 | -8.0%    |  |
|               | AVERAGE PRICE | \$652,094    | \$634,368    | 2.8%     |  |
|               | AVERAGE DOM   | 52           | 48           | 8.3%     |  |