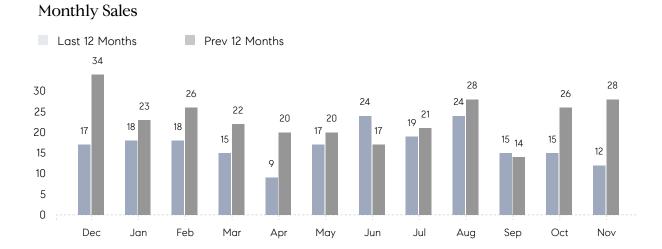

## **Property Statistics**

|               |               | Nov 2022    | Nov 2021     | % Change |   |
|---------------|---------------|-------------|--------------|----------|---|
| Single-Family | # OF SALES    | 12          | 28           | -57.1%   | - |
|               | SALES VOLUME  | \$8,672,500 | \$20,471,500 | -57.6%   |   |
|               | AVERAGE PRICE | \$722,708   | \$731,125    | -1.2%    |   |
|               | AVERAGE DOM   | 50          | 46           | 8.7%     |   |