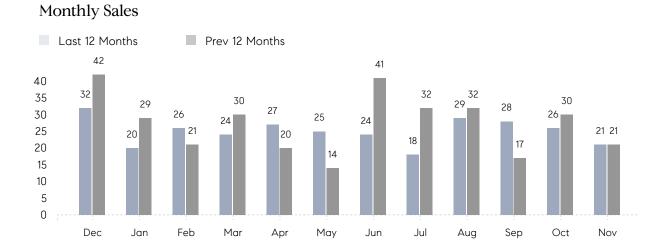

## **Property Statistics**

|               |               | Nov 2022     | Nov 2021     | % Change |
|---------------|---------------|--------------|--------------|----------|
| Single-Family | # OF SALES    | 21           | 21           | 0.0%     |
|               | SALES VOLUME  | \$13,304,500 | \$12,060,900 | 10.3%    |
|               | AVERAGE PRICE | \$633,548    | \$574,329    | 10.3%    |
|               | AVERAGE DOM   | 54           | 29           | 86.2%    |