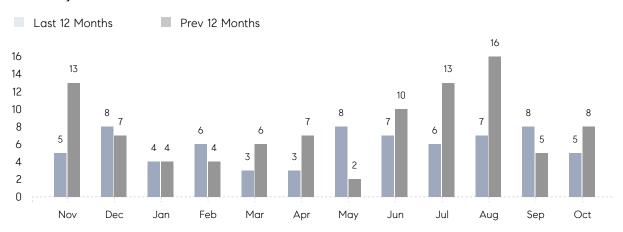

### Monthly Sales

## **Property Statistics**

|               |               | Oct 2022    | Oct 2021     | % Change |  |
|---------------|---------------|-------------|--------------|----------|--|
| Single-Family | # OF SALES    | 5           | 8            | -37.5%   |  |
|               | SALES VOLUME  | \$5,755,000 | \$12,810,250 | -55.1%   |  |
|               | AVERAGE PRICE | \$1,151,000 | \$1,601,281  | -28.1%   |  |
|               | AVERAGE DOM   | 31          | 41           | -24.4%   |  |