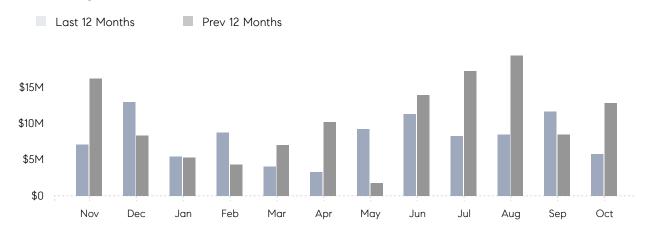

### Monthly Total Sales Volume

## **Property Statistics**

|               |               | Oct 2022    | Oct 2021     | % Change |  |
|---------------|---------------|-------------|--------------|----------|--|
| Single-Family | # OF SALES    | 5           | 8            | -37.5%   |  |
|               | SALES VOLUME  | \$5,755,000 | \$12,810,250 | -55.1%   |  |
|               | AVERAGE PRICE | \$1,151,000 | \$1,601,281  | -28.1%   |  |
|               | AVERAGE DOM   | 31          | 41           | -24.4%   |  |