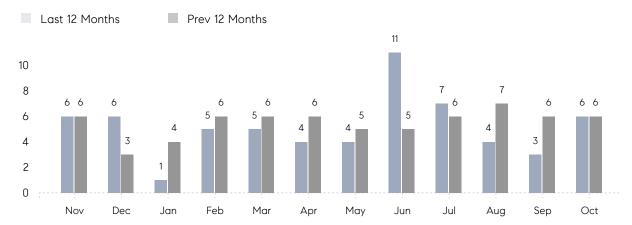

## **Property Statistics**

|               |               | Oct 2022    | Oct 2021    | % Change |  |
|---------------|---------------|-------------|-------------|----------|--|
| Single-Family | # OF SALES    | 6           | 6           | 0.0%     |  |
|               | SALES VOLUME  | \$4,906,000 | \$4,298,500 | 14.1%    |  |
|               | AVERAGE PRICE | \$817,667   | \$716,417   | 14.1%    |  |
|               | AVERAGE DOM   | 72          | 23          | 213.0%   |  |

#### Monthly Sales