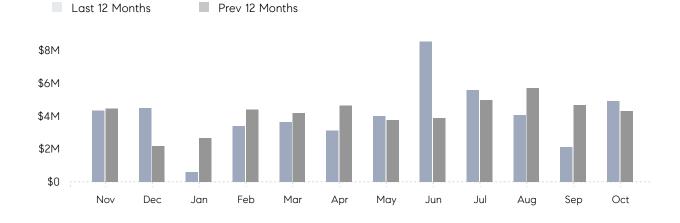

## **Property Statistics**

|               |               | Oct 2022    | Oct 2021    | % Change |  |
|---------------|---------------|-------------|-------------|----------|--|
| Single-Family | # OF SALES    | 6           | 6           | 0.0%     |  |
|               | SALES VOLUME  | \$4,906,000 | \$4,298,500 | 14.1%    |  |
|               | AVERAGE PRICE | \$817,667   | \$716,417   | 14.1%    |  |
|               | AVERAGE DOM   | 72          | 23          | 213.0%   |  |

### Monthly Total Sales Volume

COMPASS

 $\sim$   $\sim$   $\sim$   $\sim$   $\sim$ / / / / / / / //// | | | | | / ------

Compass makes no representations or warranties, express or implied, with respect to future market conditions or prices of residential product at the time the subject property or any competitive property is complete and ready for occupancy or with respect to any report, study, finding, recommendation or other information provided by Compass herein. Moreover, no warranty, express or implied, is made or should be assumed regarding the accuracy, adequacy, completeness, legality, reliability, merchantability or fitness for a particular purpose of any information, in part or whole, contained herein. All material is presented with the understanding that Compass shall not be deemed to provide legal, accounting or other professional services. This is not intended to solicit the purchase or sale of any property. Any and all such warranties are hereby expressly disclaimed. Equal Housing Opportunity.