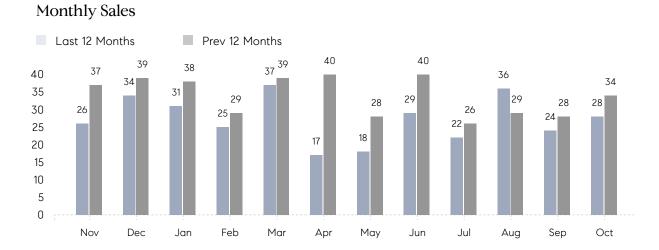

## **Property Statistics**

|               |               | Oct 2022     | Oct 2021     | % Change |
|---------------|---------------|--------------|--------------|----------|
| Single-Family | # OF SALES    | 28           | 34           | -17.6%   |
|               | SALES VOLUME  | \$20,242,193 | \$21,876,432 | -7.5%    |
|               | AVERAGE PRICE | \$722,935    | \$643,424    | 12.4%    |
|               | AVERAGE DOM   | 43           | 59           | -27.1%   |