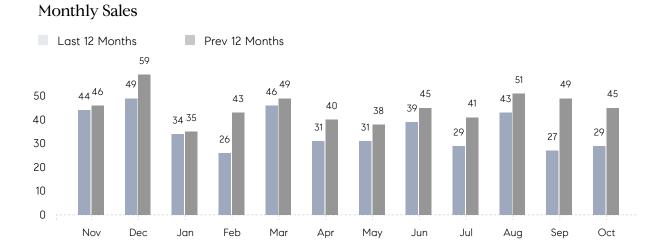

## **Property Statistics**

|               |               | Oct 2022     | Oct 2021     | % Change |
|---------------|---------------|--------------|--------------|----------|
| Single-Family | # OF SALES    | 29           | 45           | -35.6%   |
|               | SALES VOLUME  | \$19,025,000 | \$27,596,649 | -31.1%   |
|               | AVERAGE PRICE | \$656,034    | \$613,259    | 7.0%     |
|               | AVERAGE DOM   | 46           | 28           | 64.3%    |