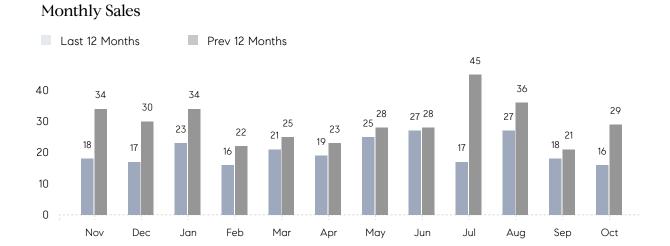

## **Property Statistics**

|               |               | Oct 2022     | Oct 2021     | % Change |
|---------------|---------------|--------------|--------------|----------|
| Single-Family | # OF SALES    | 16           | 29           | -44.8%   |
|               | SALES VOLUME  | \$15,230,499 | \$27,662,500 | -44.9%   |
|               | AVERAGE PRICE | \$951,906    | \$953,879    | -0.2%    |
|               | AVERAGE DOM   | 42           | 34           | 23.5%    |