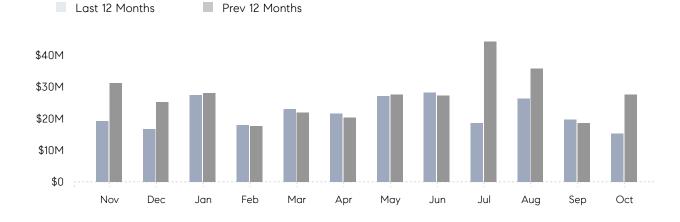

## **Property Statistics**

|               |               | Oct 2022     | Oct 2021     | % Change |
|---------------|---------------|--------------|--------------|----------|
| Single-Family | # OF SALES    | 16           | 29           | -44.8%   |
|               | SALES VOLUME  | \$15,230,499 | \$27,662,500 | -44.9%   |
|               | AVERAGE PRICE | \$951,906    | \$953,879    | -0.2%    |
|               | AVERAGE DOM   | 42           | 34           | 23.5%    |

## Monthly Total Sales Volume

Compass Long Island Monthly Market Insights

COMPASS

 $\sim$   $\sim$   $\sim$   $\sim$   $\sim$ / / / / / / / //// | | | | | / ------

Compass makes no representations or warranties, express or implied, with respect to future market conditions or prices of residential product at the time the subject property or any competitive property is complete and ready for occupancy or with respect to any report, study, finding, recommendation or other information provided by Compass herein. Moreover, no warranty, express or implied, is made or should be assumed regarding the accuracy, adequacy, completeness, legality, reliability, merchantability or fitness for a particular purpose of any information, in part or whole, contained herein. All material is presented with the understanding that Compass shall not be deemed to provide legal, accounting or other professional services. This is not intended to solicit the purchase or sale of any property. Any and all such warranties are hereby expressly disclaimed. Equal Housing Opportunity.