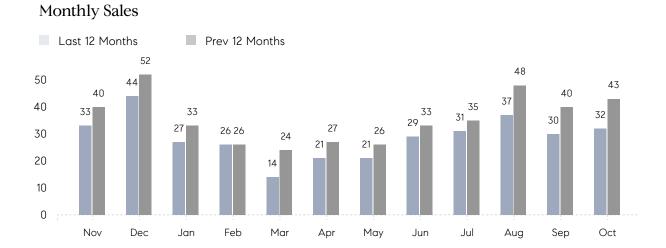

## **Property Statistics**

|               |               | Oct 2022     | Oct 2021     | % Change |   |
|---------------|---------------|--------------|--------------|----------|---|
| Single-Family | # OF SALES    | 32           | 43           | -25.6%   | _ |
|               | SALES VOLUME  | \$22,539,000 | \$30,940,761 | -27.2%   |   |
|               | AVERAGE PRICE | \$704,344    | \$719,553    | -2.1%    |   |
|               | AVERAGE DOM   | 44           | 43           | 2.3%     |   |