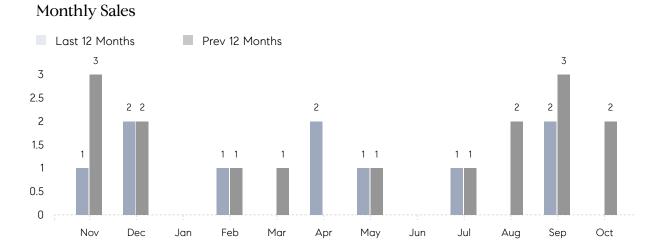

## **Property Statistics**

|               |               | Oct 2022 | Oct 2021    | % Change |
|---------------|---------------|----------|-------------|----------|
| Single-Family | # OF SALES    | 0        | 2           | 0.0%     |
|               | SALES VOLUME  | \$0      | \$3,670,000 | -        |
|               | AVERAGE PRICE | \$0      | \$1,835,000 | -        |
|               | AVERAGE DOM   | 0        | 19          | -        |