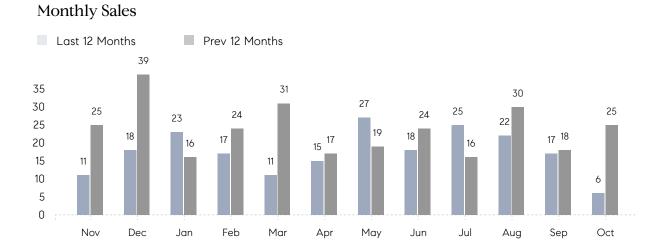

## **Property Statistics**

|               |               | Oct 2022    | Oct 2021     | % Change |   |
|---------------|---------------|-------------|--------------|----------|---|
| Single-Family | # OF SALES    | 6           | 25           | -76.0%   | - |
|               | SALES VOLUME  | \$5,068,000 | \$20,559,816 | -75.3%   |   |
|               | AVERAGE PRICE | \$844,667   | \$822,393    | 2.7%     |   |
|               | AVERAGE DOM   | 48          | 50           | -4.0%    |   |