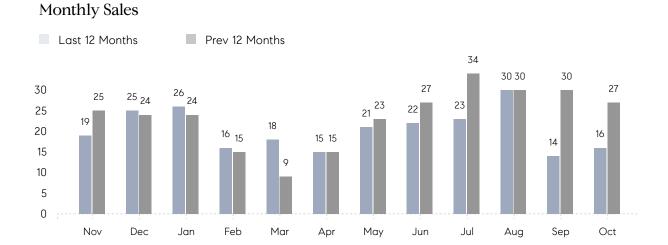

## **Property Statistics**

|               |               | Oct 2022     | Oct 2021     | % Change |
|---------------|---------------|--------------|--------------|----------|
| Single-Family | # OF SALES    | 16           | 27           | -40.7%   |
|               | SALES VOLUME  | \$16,390,000 | \$24,552,500 | -33.2%   |
|               | AVERAGE PRICE | \$1,024,375  | \$909,352    | 12.6%    |
|               | AVERAGE DOM   | 36           | 46           | -21.7%   |