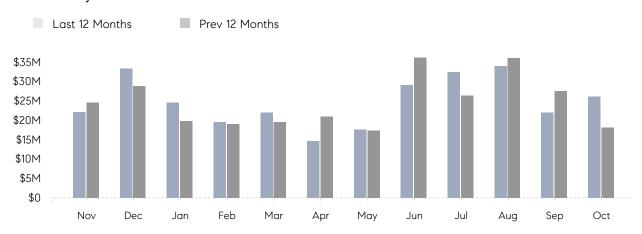

### Monthly Total Sales Volume

### **Property Statistics**

|               |               | Oct 2022     | Oct 2021     | % Change |  |
|---------------|---------------|--------------|--------------|----------|--|
| Single-Family | # OF SALES    | 28           | 25           | 12.0%    |  |
|               | SALES VOLUME  | \$26,109,500 | \$18,163,500 | 43.7%    |  |
|               | AVERAGE PRICE | \$932,482    | \$726,540    | 28.3%    |  |
|               | AVERAGE DOM   | 54           | 33           | 63.6%    |  |