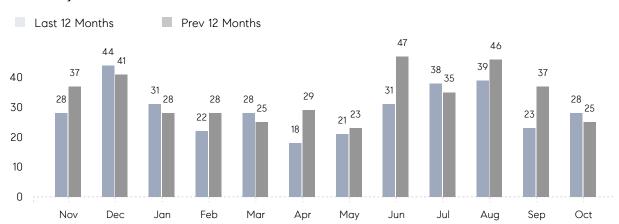

### Monthly Sales

### **Property Statistics**

|               |               | Oct 2022     | Oct 2021     | % Change |  |
|---------------|---------------|--------------|--------------|----------|--|
| Single-Family | # OF SALES    | 28           | 25           | 12.0%    |  |
|               | SALES VOLUME  | \$26,109,500 | \$18,163,500 | 43.7%    |  |
|               | AVERAGE PRICE | \$932,482    | \$726,540    | 28.3%    |  |
|               | AVERAGE DOM   | 54           | 33           | 63.6%    |  |