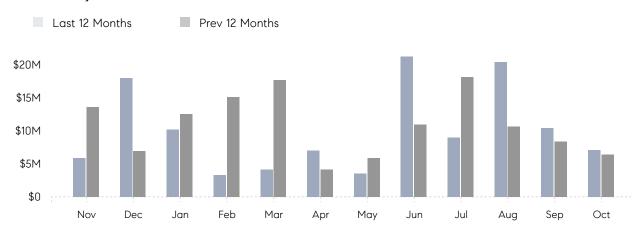

October 2022

# Old Westbury Market Insights

# Old Westbury

NASSAU, OCTOBER 2022

## **Property Statistics**

|               |               | Oct 2022    | Oct 2021    | % Change |  |
|---------------|---------------|-------------|-------------|----------|--|
| Single-Family | # OF SALES    | 2           | 3           | -33.3%   |  |
|               | SALES VOLUME  | \$7,080,000 | \$6,415,000 | 10.4%    |  |
|               | AVERAGE PRICE | \$3,540,000 | \$2,138,333 | 65.5%    |  |
|               | AVERAGE DOM   | 64          | 115         | -44.3%   |  |

### Monthly Sales



### Monthly Total Sales Volume



# COMPASS



Compass makes no representations or warranties, express or implied, with respect to future market conditions or prices of residential product at the time the subject property or any competitive property is complete and ready for occupancy or with respect to any report, study, finding, recommendation or other information provided by Compass herein. Moreover, no warranty, express or implied, is made or should be assumed regarding the accuracy, adequacy, completeness, legality, reliability, merchantability or fitness for a particular purpose of any information, in part or whole, contained herein. All material is presented with the understanding that Compass shall not be deemed to provide legal, accounting or other professional services. This is not intended to solicit the purch