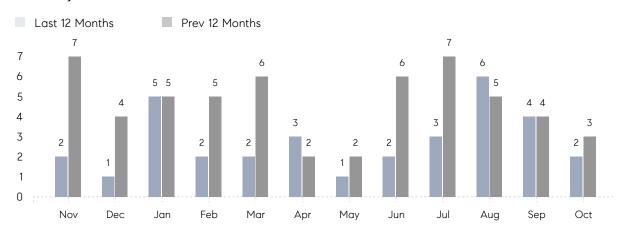

October 2022

# Old Westbury Market Insights

# Old Westbury

NASSAU, OCTOBER 2022

## **Property Statistics**

|               |               | Oct 2022    | Oct 2021    | % Change |  |
|---------------|---------------|-------------|-------------|----------|--|
| Single-Family | # OF SALES    | 2           | 3           | -33.3%   |  |
|               | SALES VOLUME  | \$7,080,000 | \$6,415,000 | 10.4%    |  |
|               | AVERAGE PRICE | \$3,540,000 | \$2,138,333 | 65.5%    |  |
|               | AVERAGE DOM   | 64          | 115         | -44.3%   |  |

### Monthly Sales



### Monthly Total Sales Volume



# COMPASS



Compass makes no representations or warranties, express or implied, with respect to future market conditions or prices of residential product at the time the subject property or any competitive property is complete and ready for occupancy or with respect to any report, study, finding, recommendation or other information provided by Compass herein. Moreover, no warranty, express or implied, is made or should be assumed regarding the accuracy, adequacy, completeness, legality, reliability, merchantability or fitness for a particular purpose of any information, in part or whole, contained herein. All material is presented with the understanding that Compass shall not be deemed to provide legal, accounting or other professional services. This is