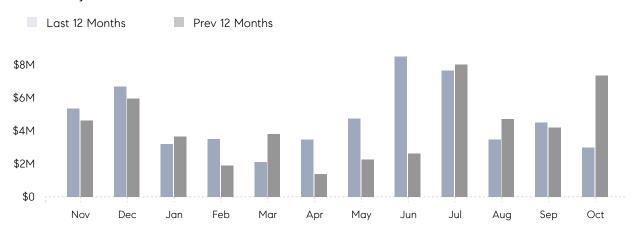

## **Property Statistics**

|               |               | Oct 2022    | Oct 2021    | % Change |  |
|---------------|---------------|-------------|-------------|----------|--|
| Single-Family | # OF SALES    | 4           | 9           | -55.6%   |  |
|               | SALES VOLUME  | \$2,990,500 | \$7,351,888 | -59.3%   |  |
|               | AVERAGE PRICE | \$747,625   | \$816,876   | -8.5%    |  |
|               | AVERAGE DOM   | 44          | 105         | -58.1%   |  |

### Monthly Total Sales Volume