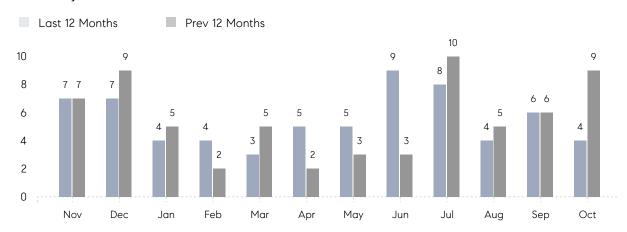

## **Property Statistics**

|               |               | Oct 2022    | Oct 2021    | % Change |  |
|---------------|---------------|-------------|-------------|----------|--|
| Single-Family | # OF SALES    | 4           | 9           | -55.6%   |  |
|               | SALES VOLUME  | \$2,990,500 | \$7,351,888 | -59.3%   |  |
|               | AVERAGE PRICE | \$747,625   | \$816,876   | -8.5%    |  |
|               | AVERAGE DOM   | 44          | 105         | -58.1%   |  |

### Monthly Sales