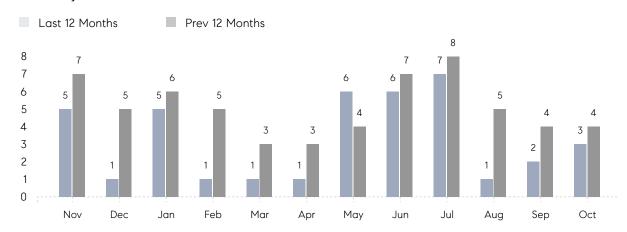

October 2022

# North Woodmere Market Insights

## North Woodmere

NASSAU, OCTOBER 2022

### **Property Statistics**

|               |               | Oct 2022    | Oct 2021    | % Change |  |
|---------------|---------------|-------------|-------------|----------|--|
| Single-Family | # OF SALES    | 3           | 4           | -25.0%   |  |
|               | SALES VOLUME  | \$3,141,125 | \$3,689,000 | -14.9%   |  |
|               | AVERAGE PRICE | \$1,047,042 | \$922,250   | 13.5%    |  |
|               | AVERAGE DOM   | 136         | 37          | 267.6%   |  |

### Monthly Sales



### Monthly Total Sales Volume



# COMPASS



Compass makes no representations or warranties, express or implied, with respect to future market conditions or prices of residential product at the time the subject property or any competitive property is complete and ready for occupancy or with respect to any report, study, finding, recommendation or other information provided by Compass herein. Moreover, no warranty, express or implied, is made or should be assumed regarding the accuracy, adequacy, completeness, legality, reliability, merchantability or fitness for a particular purpose of any information, in part or whole, contained herein. All material is presented with the understanding that Compass shall not be deemed to provide legal, accounting or other professional services. This is