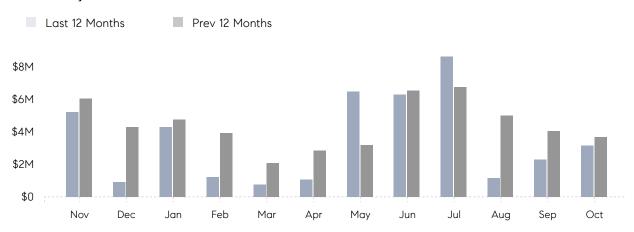

October 2022

# North Woodmere Market Insights

## North Woodmere

NASSAU, OCTOBER 2022

### **Property Statistics**

|               |               | Oct 2022    | Oct 2021    | % Change |  |
|---------------|---------------|-------------|-------------|----------|--|
| Single-Family | # OF SALES    | 3           | 4           | -25.0%   |  |
|               | SALES VOLUME  | \$3,141,125 | \$3,689,000 | -14.9%   |  |
|               | AVERAGE PRICE | \$1,047,042 | \$922,250   | 13.5%    |  |
|               | AVERAGE DOM   | 136         | 37          | 267.6%   |  |

### Monthly Sales



### Monthly Total Sales Volume



# COMPASS



Compass makes no representations or warranties, express or implied, with respect to future market conditions or prices of residential product at the time the subject property or any competitive property is complete and ready for occupancy or with respect to any report, study, finding, recommendation or other information provided by Compass herein. Moreover, no warranty, express or implied, is made or should be assumed regarding the accuracy, adequacy, completeness, legality, reliability, merchantability or fitness for a particular purpose of any information, in part or whole, contained herein. All material is presented with the understanding that Compass shall not be deemed to provide legal, accounting or other professional services. This is not intended to solicit the purch