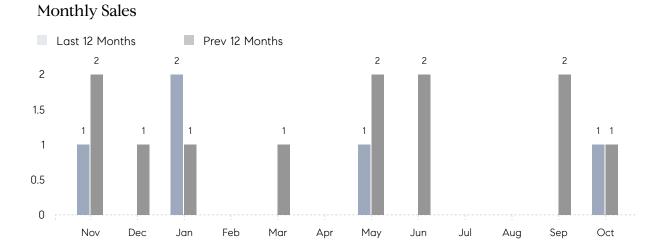

## **Property Statistics**

|               |               | Oct 2022    | Oct 2021  | % Change |
|---------------|---------------|-------------|-----------|----------|
| Single-Family | # OF SALES    | 1           | 1         | 0.0%     |
|               | SALES VOLUME  | \$1,795,000 | \$930,000 | 93.0%    |
|               | AVERAGE PRICE | \$1,795,000 | \$930,000 | 93.0%    |
|               | AVERAGE DOM   | 110         | 40        | 175.0%   |