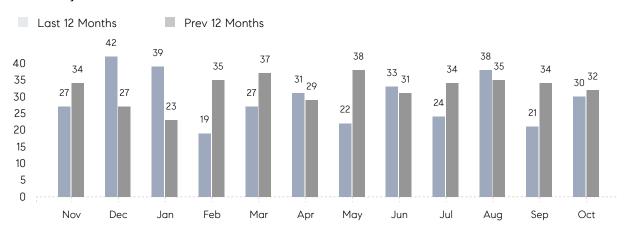

### Monthly Sales

## **Property Statistics**

|               |               | Oct 2022     | Oct 2021     | % Change |   |
|---------------|---------------|--------------|--------------|----------|---|
| Single-Family | # OF SALES    | 30           | 32           | -6.2%    | _ |
|               | SALES VOLUME  | \$25,555,000 | \$23,469,560 | 8.9%     |   |
|               | AVERAGE PRICE | \$851,833    | \$733,424    | 16.1%    |   |
|               | AVERAGE DOM   | 53           | 42           | 26.2%    |   |