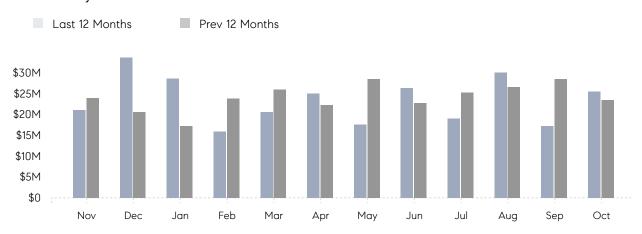

### Monthly Total Sales Volume

## **Property Statistics**

|               |               | Oct 2022     | Oct 2021     | % Change |   |
|---------------|---------------|--------------|--------------|----------|---|
| Single-Family | # OF SALES    | 30           | 32           | -6.2%    | _ |
|               | SALES VOLUME  | \$25,555,000 | \$23,469,560 | 8.9%     |   |
|               | AVERAGE PRICE | \$851,833    | \$733,424    | 16.1%    |   |
|               | AVERAGE DOM   | 53           | 42           | 26.2%    |   |