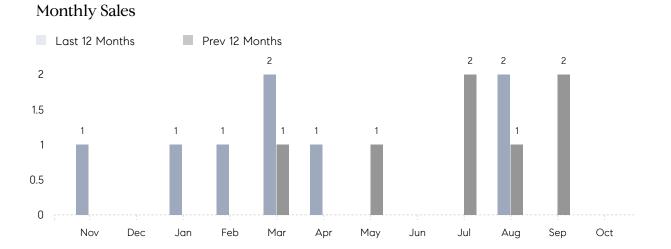

## **Property Statistics**

|               |               | Oct 2022 | Oct 2021 | % Change |  |
|---------------|---------------|----------|----------|----------|--|
| Single-Family | # OF SALES    | 0        | 0        | 0.0%     |  |
|               | SALES VOLUME  | \$0      | \$0      | -        |  |
|               | AVERAGE PRICE | \$0      | \$0      | -        |  |
|               | AVERAGE DOM   | 0        | 0        | -        |  |