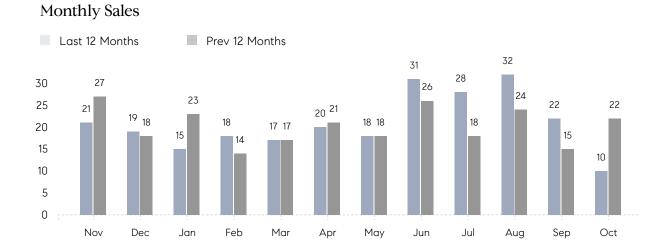

## **Property Statistics**

|               |               | Oct 2022    | Oct 2021    | % Change |  |
|---------------|---------------|-------------|-------------|----------|--|
| Single-Family | # OF SALES    | 10          | 22          | -54.5%   |  |
|               | SALES VOLUME  | \$4,023,993 | \$7,982,937 | -49.6%   |  |
|               | AVERAGE PRICE | \$402,399   | \$362,861   | 10.9%    |  |
|               | AVERAGE DOM   | 41          | 31          | 32.3%    |  |