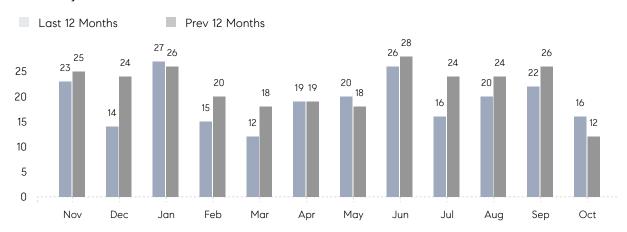

### Monthly Sales

## **Property Statistics**

|               |               | Oct 2022     | Oct 2021    | % Change |   |
|---------------|---------------|--------------|-------------|----------|---|
| Single-Family | # OF SALES    | 16           | 12          | 33.3%    | _ |
|               | SALES VOLUME  | \$10,545,000 | \$8,499,000 | 24.1%    |   |
|               | AVERAGE PRICE | \$659,063    | \$708,250   | -6.9%    |   |
|               | AVERAGE DOM   | 35           | 43          | -18.6%   |   |