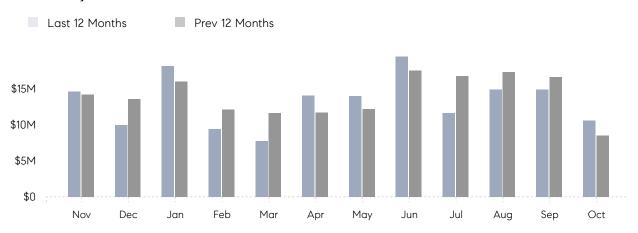

### Monthly Total Sales Volume

## **Property Statistics**

|               |               | Oct 2022     | Oct 2021    | % Change |   |
|---------------|---------------|--------------|-------------|----------|---|
| Single-Family | # OF SALES    | 16           | 12          | 33.3%    | _ |
|               | SALES VOLUME  | \$10,545,000 | \$8,499,000 | 24.1%    |   |
|               | AVERAGE PRICE | \$659,063    | \$708,250   | -6.9%    |   |
|               | AVERAGE DOM   | 35           | 43          | -18.6%   |   |