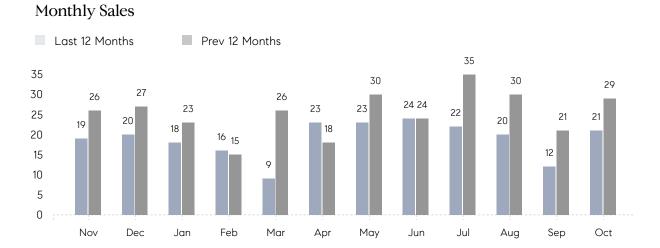

## **Property Statistics**

|               |               | Oct 2022     | Oct 2021     | % Change | _ |
|---------------|---------------|--------------|--------------|----------|---|
| Single-Family | # OF SALES    | 21           | 29           | -27.6%   | - |
|               | SALES VOLUME  | \$17,015,000 | \$22,205,822 | -23.4%   |   |
|               | AVERAGE PRICE | \$810,238    | \$765,718    | 5.8%     |   |
|               | AVERAGE DOM   | 62           | 59           | 5.1%     |   |