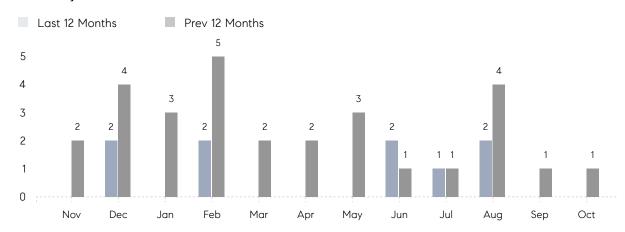

October 2022

# Lloyd Neck Market Insights

# Lloyd Neck

SUFFOLK, OCTOBER 2022

## **Property Statistics**

|               |               | Oct 2022 | Oct 2021    | % Change |   |
|---------------|---------------|----------|-------------|----------|---|
| Single-Family | # OF SALES    | 0        | 1           | 0.0%     | _ |
|               | SALES VOLUME  | \$0      | \$1,450,000 | -        |   |
|               | AVERAGE PRICE | \$0      | \$1,450,000 | -        |   |
|               | AVERAGE DOM   | 0        | 122         | -        |   |

### Monthly Sales



### Monthly Total Sales Volume



# COMPASS



Compass makes no representations or warranties, express or implied, with respect to future market conditions or prices of residential product at the time the subject property or any competitive property is complete and ready for occupancy or with respect to any report, study, finding, recommendation or other information provided by Compass herein. Moreover, no warranty, express or implied, is made or should be assumed regarding the accuracy, adequacy, completeness, legality, reliability, merchantability or fitness for a particular purpose of any information, in part or whole, contained herein. All material is presented with the understanding that Compass shall not be deemed to provide legal, accounting or other professional services. This is