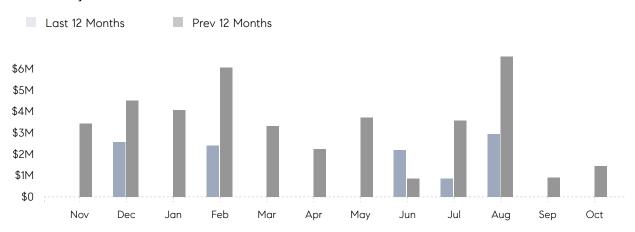

October 2022

# Lloyd Neck Market Insights

# Lloyd Neck

SUFFOLK, OCTOBER 2022

## **Property Statistics**

|               |               | Oct 2022 | Oct 2021    | % Change |   |
|---------------|---------------|----------|-------------|----------|---|
| Single-Family | # OF SALES    | 0        | 1           | 0.0%     | _ |
|               | SALES VOLUME  | \$0      | \$1,450,000 | -        |   |
|               | AVERAGE PRICE | \$0      | \$1,450,000 | -        |   |
|               | AVERAGE DOM   | 0        | 122         | -        |   |

### Monthly Sales



### Monthly Total Sales Volume



# COMPASS



Compass makes no representations or warranties, express or implied, with respect to future market conditions or prices of residential product at the time the subject property or any competitive property is complete and ready for occupancy or with respect to any report, study, finding, recommendation or other information provided by Compass herein. Moreover, no warranty, express or implied, is made or should be assumed regarding the accuracy, adequacy, completeness, legality, reliability, merchantability or fitness for a particular purpose of any information, in part or whole, contained herein. All material is presented with the understanding that Compass shall not be deemed to provide legal, accounting or other professional services. This is not intended to solicit the purch