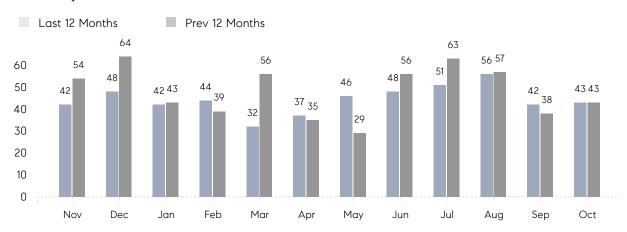

October 2022

## Levittown Market Insights

### Levittown

NASSAU, OCTOBER 2022

#### **Property Statistics**

|               |               | Oct 2022     | Oct 2021     | % Change |  |
|---------------|---------------|--------------|--------------|----------|--|
| Single-Family | # OF SALES    | 43           | 43           | 0.0%     |  |
|               | SALES VOLUME  | \$25,670,023 | \$24,779,726 | 3.6%     |  |
|               | AVERAGE PRICE | \$596,977    | \$576,273    | 3.6%     |  |
|               | AVERAGE DOM   | 55           | 36           | 52.8%    |  |

#### Monthly Sales



#### Monthly Total Sales Volume



# COMPASS



Compass makes no representations or warranties, express or implied, with respect to future market conditions or prices of residential product at the time the subject property or any competitive property is complete and ready for occupancy or with respect to any report, study, finding, recommendation or other information provided by Compass herein. Moreover, no warranty, express or implied, is made or should be assumed regarding the accuracy, adequacy, completeness, legality, reliability, merchantability or fitness for a particular purpose of any information, in part or whole, contained herein. All material is presented with the understanding that Compass shall not be deemed to provide legal, accounting or other professional services. This i