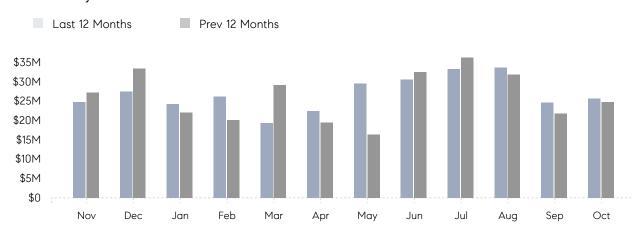

October 2022

## Levittown Market Insights

### Levittown

NASSAU, OCTOBER 2022

#### **Property Statistics**

|               |               | Oct 2022     | Oct 2021     | % Change |  |
|---------------|---------------|--------------|--------------|----------|--|
| Single-Family | # OF SALES    | 43           | 43           | 0.0%     |  |
|               | SALES VOLUME  | \$25,670,023 | \$24,779,726 | 3.6%     |  |
|               | AVERAGE PRICE | \$596,977    | \$576,273    | 3.6%     |  |
|               | AVERAGE DOM   | 55           | 36           | 52.8%    |  |

#### Monthly Sales



#### Monthly Total Sales Volume



# COMPASS



Compass makes no representations or warranties, express or implied, with respect to future market conditions or prices of residential product at the time the subject property or any competitive property is complete and ready for occupancy or with respect to any report, study, finding, recommendation or other information provided by Compass herein. Moreover, no warranty, express or implied, is made or should be assumed regarding the accuracy, adequacy, completeness, legality, reliability, merchantability or fitness for a particular purpose of any information, in part or whole, contained herein. All material is presented with the understanding that Compass shall not be deemed to provide legal, accounting or other professional services. This is not intended to solicit the purch