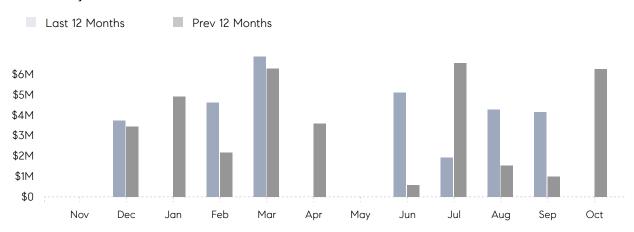

October 2022

# Lawrence Market Insights

## Lawrence

NASSAU, OCTOBER 2022

### **Property Statistics**

|               |               | Oct 2022 | Oct 2021    | % Change |   |
|---------------|---------------|----------|-------------|----------|---|
| Single-Family | # OF SALES    | 0        | 4           | 0.0%     | _ |
|               | SALES VOLUME  | \$0      | \$6,249,000 | -        |   |
|               | AVERAGE PRICE | \$0      | \$1,562,250 | -        |   |
|               | AVERAGE DOM   | 0        | 108         | -        |   |

### Monthly Sales



### Monthly Total Sales Volume



# COMPASS



Compass makes no representations or warranties, express or implied, with respect to future market conditions or prices of residential product at the time the subject property or any competitive property is complete and ready for occupancy or with respect to any report, study, finding, recommendation or other information provided by Compass herein. Moreover, no warranty, express or implied, is made or should be assumed regarding the accuracy, adequacy, completeness, legality, reliability, merchantability or fitness for a particular purpose of any information, in part or whole, contained herein. All material is presented with the understanding that Compass shall not be deemed to provide legal, accounting or other professional services. This is not intended to solicit the purch