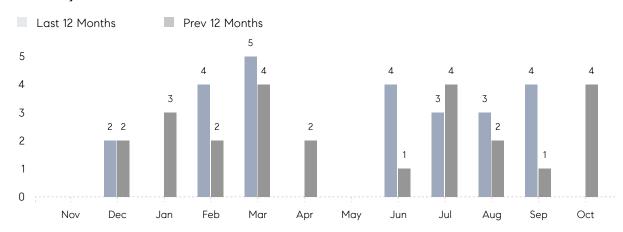

October 2022

# Lawrence Market Insights

## Lawrence

NASSAU, OCTOBER 2022

### **Property Statistics**

|               |               | Oct 2022 | Oct 2021    | % Change |   |
|---------------|---------------|----------|-------------|----------|---|
| Single-Family | # OF SALES    | 0        | 4           | 0.0%     | _ |
|               | SALES VOLUME  | \$0      | \$6,249,000 | -        |   |
|               | AVERAGE PRICE | \$0      | \$1,562,250 | -        |   |
|               | AVERAGE DOM   | 0        | 108         | -        |   |

### Monthly Sales



### Monthly Total Sales Volume



# COMPASS



Compass makes no representations or warranties, express or implied, with respect to future market conditions or prices of residential product at the time the subject property or any competitive property is complete and ready for occupancy or with respect to any report, study, finding, recommendation or other information provided by Compass herein. Moreover, no warranty, express or implied, is made or should be assumed regarding the accuracy, adequacy, completeness, legality, reliability, merchantability or fitness for a particular purpose of any information, in part or whole, contained herein. All material is presented with the understanding that Compass shall not be deemed to provide legal, accounting or other professional services. This is