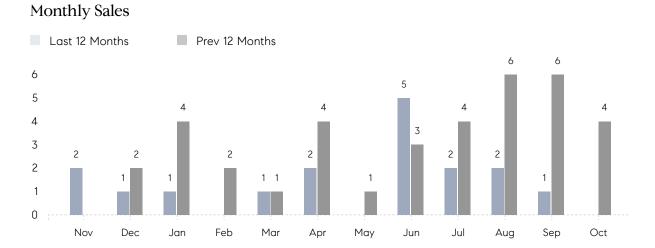

## **Property Statistics**

|               |               | Oct 2022 | Oct 2021    | % Change |
|---------------|---------------|----------|-------------|----------|
| Single-Family | # OF SALES    | 0        | 4           | 0.0%     |
|               | SALES VOLUME  | \$0      | \$7,655,000 | -        |
|               | AVERAGE PRICE | \$0      | \$1,913,750 | -        |
|               | AVERAGE DOM   | 0        | 79          | -        |