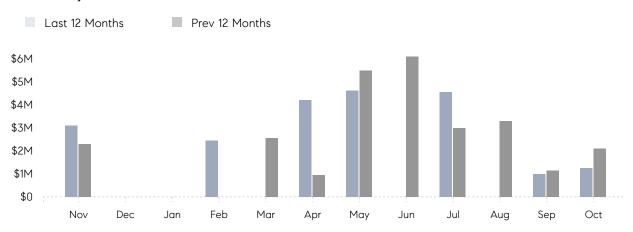

October 2022

# Lattingtown Market Insights

# Lattingtown

NASSAU, OCTOBER 2022

## **Property Statistics**

|               |               | Oct 2022    | Oct 2021    | % Change |  |
|---------------|---------------|-------------|-------------|----------|--|
| Single-Family | # OF SALES    | 1           | 1           | 0.0%     |  |
|               | SALES VOLUME  | \$1,250,500 | \$2,100,000 | -40.5%   |  |
|               | AVERAGE PRICE | \$1,250,500 | \$2,100,000 | -40.5%   |  |
|               | AVERAGE DOM   | 4           | 27          | -85.2%   |  |

### Monthly Sales



### Monthly Total Sales Volume



# COMPASS



Compass makes no representations or warranties, express or implied, with respect to future market conditions or prices of residential product at the time the subject property or any competitive property is complete and ready for occupancy or with respect to any report, study, finding, recommendation or other information provided by Compass herein. Moreover, no warranty, express or implied, is made or should be assumed regarding the accuracy, adequacy, completeness, legality, reliability, merchantability or fitness for a particular purpose of any information, in part or whole, contained herein. All material is presented with the understanding that Compass shall not be deemed to provide legal, accounting or other professional services. This is not intended to solicit the purch