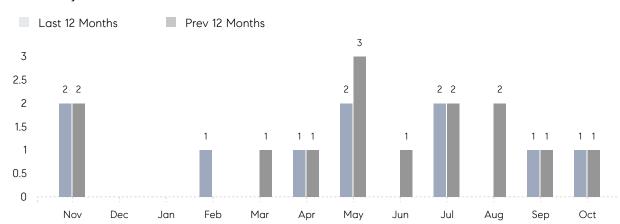

October 2022

# Lattingtown Market Insights

# Lattingtown

NASSAU, OCTOBER 2022

## **Property Statistics**

|               |               | Oct 2022    | Oct 2021    | % Change |  |
|---------------|---------------|-------------|-------------|----------|--|
| Single-Family | # OF SALES    | 1           | 1           | 0.0%     |  |
|               | SALES VOLUME  | \$1,250,500 | \$2,100,000 | -40.5%   |  |
|               | AVERAGE PRICE | \$1,250,500 | \$2,100,000 | -40.5%   |  |
|               | AVERAGE DOM   | 4           | 27          | -85.2%   |  |

### Monthly Sales



### Monthly Total Sales Volume



# COMPASS



Compass makes no representations or warranties, express or implied, with respect to future market conditions or prices of residential product at the time the subject property or any competitive property is complete and ready for occupancy or with respect to any report, study, finding, recommendation or other information provided by Compass herein. Moreover, no warranty, express or implied, is made or should be assumed regarding the accuracy, adequacy, completeness, legality, reliability, merchantability or fitness for a particular purpose of any information, in part or whole, contained herein. All material is presented with the understanding that Compass shall not be deemed to provide legal, accounting or other professional services. This is